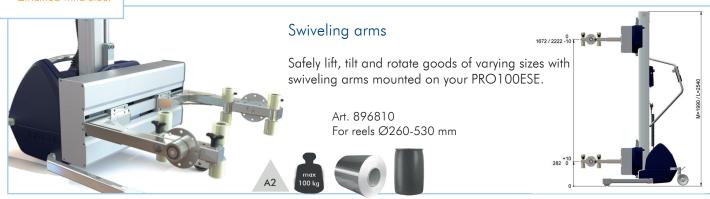

| 80 W                                |
| Lifts per charge                                      | 200 kg x 1m x 100 times             |
| Up and down motions                                   | Hand control (two speed)            |
| Front wheels                                          | Fixed                               |
| Brake system                                          | Central brake with directional lock |
| Overload protection                                   | Incorporated in circuit load        |
| IP-rating                                             | IP24                                |
| Lifting speed fast/slow                               | 0,1 m/s / 0,05 m/s                  |

### Load diagram







# PRO100ESE



# PRO200ESE



#### All measures are LxWxH