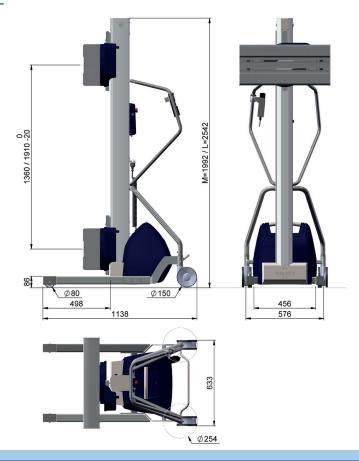

| Description                                           | Specifications                      |
|-------------------------------------------------------|-------------------------------------|
| PRO200MESE / PRO200LESE<br>PRO200MESESS /PRO200LESESS | 89710 / 89720<br>89715 / 89725      |
| Lifting capacity                                      | 200 kg                              |
| Stroke                                                | 1360 / 1910 mm                      |
| Weight of unit                                        | 152 / 158 kg                        |
| Total height of unit                                  | 1990 / 2540 mm                      |
| Battery charger                                       | 100-240V, grounded 50-60 Hz         |
| Battery                                               | 2x12V 17Ah                          |
| Watt                                                  | 80 W                                |
| Lifts per charge                                      | 200 kg x 1m x 100 times             |
| Up and down motions                                   | Hand control (two speed)            |
| Front wheels                                          | Fixed                               |
| Brake system                                          | Central brake with directional lock |
| Overload protection                                   | Incorporated in circuit load        |
| IP-rating                                             | IP24                                |
| Lifting speed fast/slow                               | 0,1 m/s / 0,05 m/s                  |

# PRO200ESE

#### All measures are LxWxH