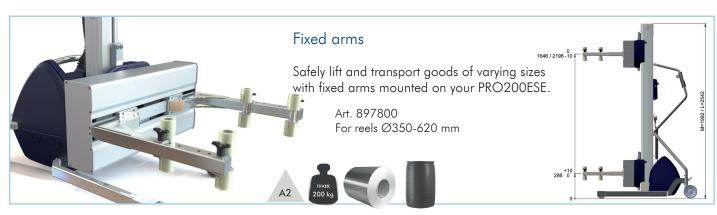

| 80 W                                |
| Lifts per charge                                      | 200 kg x 1m x 100 times             |
| Up and down motions                                   | Hand control (two speed)            |
| Front wheels                                          | Fixed                               |
| Brake system                                          | Central brake with directional lock |
| Overload protection                                   | Incorporated in circuit load        |
| IP-rating                                             | IP24                                |
| Lifting speed fast/slow                               | 0,1 m/s / 0,05 m/s                  |

### Load diagram







# PRO100ESE



# PRO200ESE



#### All measures are LxWxH