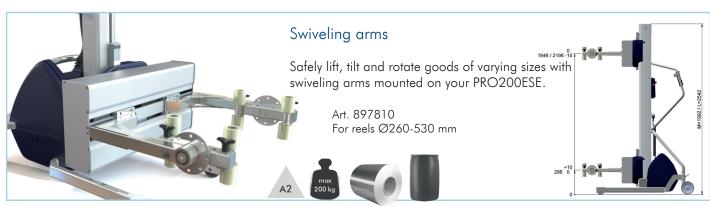

80 W                                |
| Lifts per charge                                      | 200 kg x 1m x 100 times             |
| Up and down motions                                   | Hand control (two speed)            |
| Front wheels                                          | Fixed                               |
| Brake system                                          | Central brake with directional lock |
| Overload protection                                   | Incorporated in circuit load        |
| IP-rating                                             | IP24                                |
| Lifting speed fast/slow                               | 0,1 m/s / 0,05 m/s                  |

### Load diagram







# PRO100ESE



# PRO200ESE



#### All measures are LxWxH