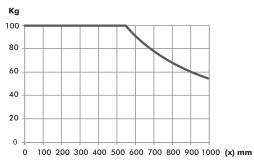

|
| Watt                                                  | 80 W                                |
| Lifts per charge                                      | 200 kg x 1m x 100 times             |
| Up and down motions                                   | Hand control (two speed)            |
| Front wheels                                          | Fixed                               |
| Brake system                                          | Central brake with directional lock |
| Overload protection                                   | Incorporated in circuit load        |
| IP-rating                                             | IP24                                |
| Lifting speed fast/slow                               | 0,1 m/s / 0,05 m/s                  |

### Load diagram







# PRO100ESE



# PRO200ESE



#### All measures are LxWxH