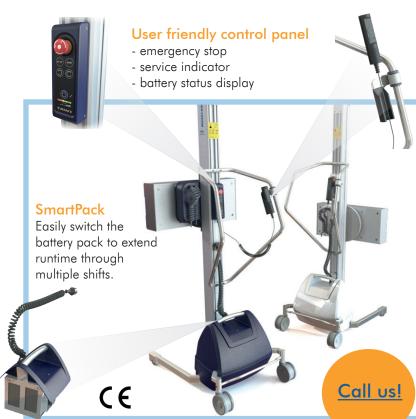

#### Hand control

Detachable for optimal ergonomic steering.

- Flexible solution for lifting and transporting everything from reels to drums in an ergonomic and efficient manner.
- Available in two mast sizes; M and L.
- The lifter is available in stainless steel, equipped with a white FDA approved cover, ideal for food manufacturing and pharmaceutical industry
- SafeDrive ensures that if a tool hits an object during lowering, it will stop immediately.
- The lifter is belt driven, resulting in safe, quiet and smooth oil free drive.
- Available with manual or electrical EasyTurn.