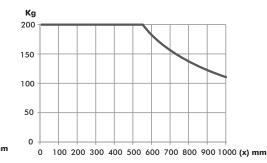

|
| Watt                                                  | 80 W                                |
| Lifts per charge                                      | 200 kg x 1m x 100 times             |
| Up and down motions                                   | Hand control (two speed)            |
| Front wheels                                          | Fixed                               |
| Brake system                                          | Central brake with directional lock |
| Overload protection                                   | Incorporated in circuit load        |
| IP-rating                                             | IP24                                |
| Lifting speed fast/slow                               | 0,1 m/s / 0,05 m/s                  |

### Load diagram







# PRO100ESE



# PRO200ESE



#### All measures are LxWxH