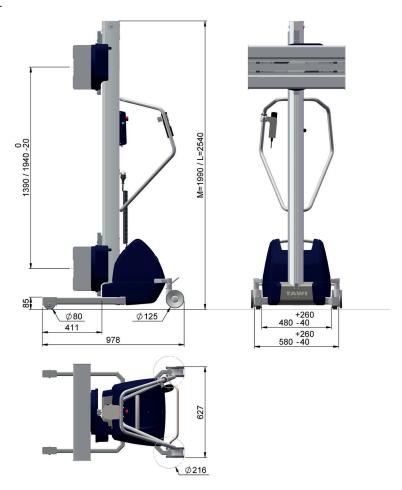

### Technical specifications

| Description                                                         | Specifications                                                 |
|---------------------------------------------------------------------|----------------------------------------------------------------|
| PRO100MESE /LESE /MESM /LESM<br>PRO100MESESS /ESESS /MESMSS /LESMSS | 89610 / 89620 / 89612 / 89622<br>89615 / 89625 / 89617 / 89627 |
| Lifting capacity                                                    | 100 kg                                                         |
| Stroke                                                              | 1390 / 1940 mm                                                 |
| Weight of unit                                                      | 115 / 120 kg                                                   |
| Total height of unit                                                | 1990 / 2540 mm                                                 |
| Battery charger                                                     | 100-240V, grounded 50-60 Hz                                    |
| Battery                                                             | 2x12V 17Ah                                                     |
| Watt                                                                | 80 W                                                           |
| Lifts per charge                                                    | 100 kg x 1m x 100 times                                        |
| Up and down motions                                                 | Hand control (two speed)                                       |
| Front wheels                                                        | Fixed                                                          |
| Brake system                                                        | Central brake with directional lock                            |
| Overload protection                                                 | Incorporated in circuit load                                   |
| IP-rating                                                           | IP24                                                           |
| Lifting speed fast/slow                                             | 0,1 m/s / 0,05 m/s                                             |

# PRO100ESE

#### All measures are LxWxH