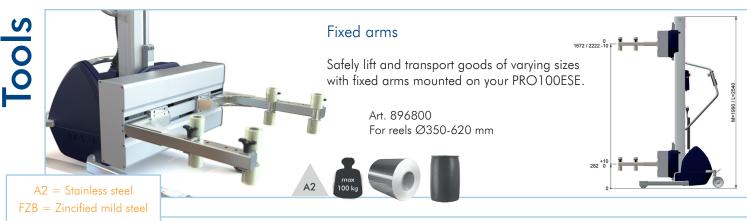

| 80 W                                |
| Lifts per charge                                      | 200 kg x 1m x 100 times             |
| Up and down motions                                   | Hand control (two speed)            |
| Front wheels                                          | Fixed                               |
| Brake system                                          | Central brake with directional lock |
| Overload protection                                   | Incorporated in circuit load        |
| IP-rating                                             | IP24                                |
| Lifting speed fast/slow                               | 0,1 m/s / 0,05 m/s                  |

### Load diagram







# PRO100ESE



# PRO200ESE



#### All measures are LxWxH