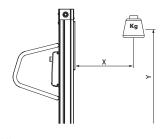

|
| Watt                                                  | 80 W                                |
| Lifts per charge                                      | 200 kg x 1m x 100 times             |
| Up and down motions                                   | Hand control (two speed)            |
| Front wheels                                          | Fixed                               |
| Brake system                                          | Central brake with directional lock |
| Overload protection                                   | Incorporated in circuit load        |
| IP-rating                                             | IP24                                |
| Lifting speed fast/slow                               | 0,1 m/s / 0,05 m/s                  |

### Load diagram







# PRO100ESE



# PRO200ESE



#### All measures are LxWxH