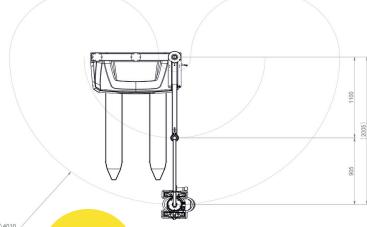

A vacuum lifter on an articulating arm enables you to reach far into pallet racks or to the back wall of a container.

## Drawings, design and technical specifications

In sketch below: TAWI Mobile Order Picker with VM80 [VM180]\*

The unit is also compatible with VM30-80 [VM100-180]\* and VC35-40 [VC100-120]\*

| Description              | Specifications                                  |
|--------------------------|-------------------------------------------------|
| Estimated operation time | 3 hours constant use/<br>emptying one container |
| Building height          | 700mm                                           |
| Adjustable height        | 500 mm                                          |
| Weight of unit           | 600 kg                                          |
| Lifting capacity         | 40/80 kg                                        |
| Battery                  | 24 VDC 180 Ah                                   |
| Battery charge time      | 8 hours                                         |