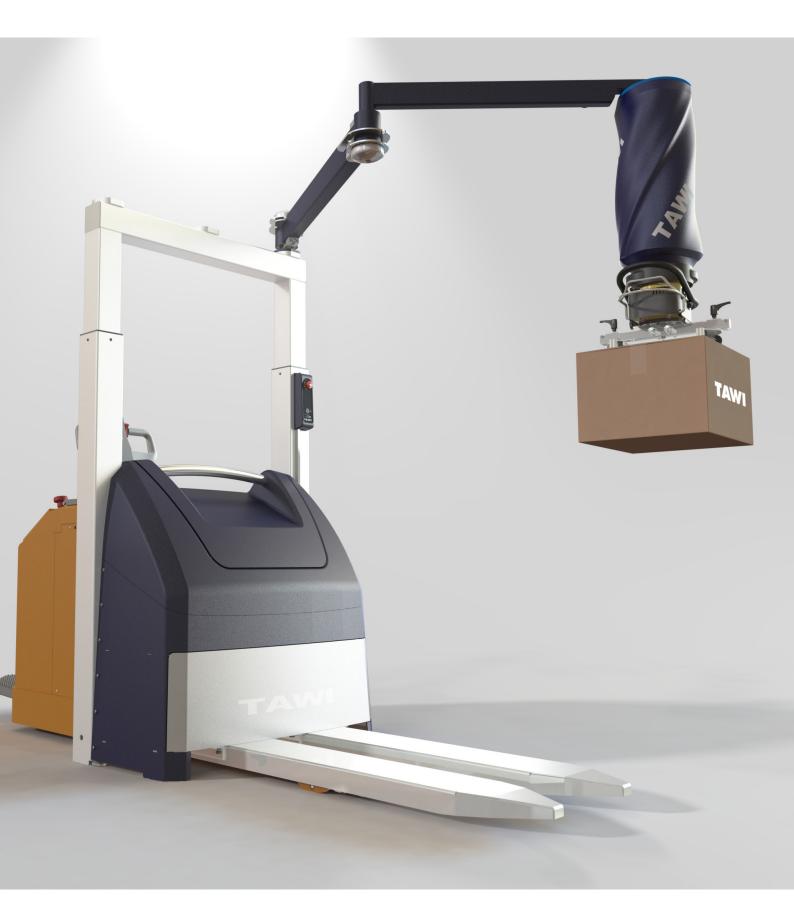

## Mobile vacuum lifter for logistic- and distribution centres

Optimize your workflow with TAWI Mobile Order Picker

Mobile vacuum lifter
Stand-alone unit
Integrated pump/battery
Easily attached to any forklift
Quick start-up

### Efficient workflow with mobile order picking

TAWI Mobile Order Picker offers a unique solution for order-picking from pallet racks, shelves or conveyors. Simply pick up the mobile unit with any kind of forklift or fork truck and drag or drive wherever you need to go.

A vacuum lifter on an articulating arm enables you to reach far into pallet racks or to the back wall of a container.

## Drawings, design and technical specifications

In sketch below: TAWI Mobile Order Picker with VM80 [VM180]\*

The unit is also compatible with VM30-80 [VM100-180]\* and VC35-40 [VC100-120]\*

| Description              | Specifications                                  |
|--------------------------|-------------------------------------------------|
| Estimated operation time | 3 hours constant use/<br>emptying one container |
| Building height          | 700mm                                           |
| Adjustable height        | 500 mm                                          |
| Weight of unit           | 600 kg                                          |
| Lifting capacity         | 40/80 kg                                        |
| Battery                  | 24 VDC 180 Ah                                   |
| Battery charge time      | 8 hours                                         |