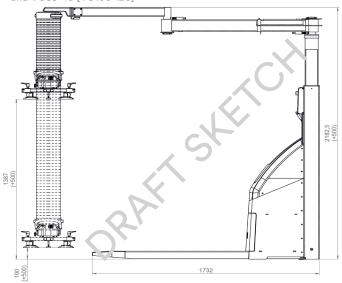

## Drawings, design and technical specifications

In sketch below: TAWI Mobile Order Picker with VM80 [VM180]\*

The unit is also compatible with VM30-80 [VM100-180]\* and VC35-40 [VC100-120]\*

| Description              | Specifications                                  |
|--------------------------|-------------------------------------------------|
| Estimated operation time | 3 hours constant use/<br>emptying one container |
| Building height          | 700mm                                           |
| Adjustable height        | 500 mm                                          |
| Weight of unit           | 600 kg                                          |
| Lifting capacity         | 40/80 kg                                        |
| Battery                  | 24 VDC 180 Ah                                   |
| Battery charge time      | 8 hours                                         |