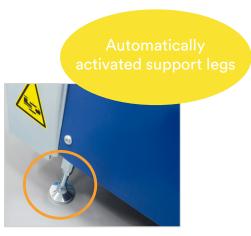

#### Maximize efficiency with minimal effort

- Attach TAWI Mobile Order Picker to any forklift or fork truck
- 2. Drive where you need to go
- 3. Park the unit automatically activating the vacuum pump
- 4. Start loading/unloading your goods!

## Chassis design and smart features

- Robust cover protecting battery and on-board electronics
- User friendly on-board control panel
- Internal air passage for effortless operation
- Electronically driven height adjustment to accommodate different lifting heights and height limitations
- Adaptable fork tunnels for effortless adjustment to interface any fork system
- Safety lock on articulating arm is automatically released when the pump is started