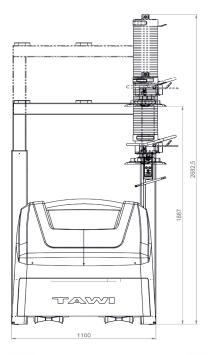

## Drawings, design and technical specifications

In sketch below: TAWI Mobile Order Picker with VM80 [VM180]\*

The unit is also compatible with VM30-80 [VM100-180]\* and VC35-40 [VC100-120]\*

| Description              | Specifications                                  |
|--------------------------|-------------------------------------------------|
| Estimated operation time | 3 hours constant use/<br>emptying one container |
| Building height          | 700mm                                           |
| Adjustable height        | 500 mm                                          |
| Weight of unit           | 600 kg                                          |
| Lifting capacity         | 40/80 kg                                        |
| Battery                  | 24 VDC 180 Ah                                   |
| Battery charge time      | 8 hours                                         |