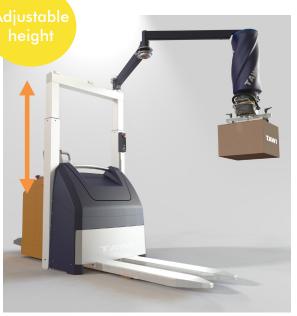

### Efficient workflow with mobile order picking

TAWI Mobile Order Picker offers a unique solution for order-picking from pallet racks, shelves or conveyors. Simply pick up the mobile unit with any kind of forklift or fork truck and drag or drive wherever you need to go.

A vacuum lifter on an articulating arm enables you to reach far into pallet racks or to the back wall of a container.

#### Maximize efficiency with minimal effort

- Attach TAWI Mobile Order Picker to any forklift or fork truck
- 2. Drive where you need to go
- 3. Park the unit automatically activating the vacuum pump
- 4. Start loading/unloading your goods!

## Chassis design and smart features

- Robust cover protecting battery and on-board electronics
- User friendly on-board control panel
- Internal air passage for effortless operation
- Electronically driven height adjustment to accommodate different lifting heights and height limitations
- Adaptable fork tunnels for effortless adjustment to interface any fork system
- Safety lock on articulating arm is automatically released when the pump is started