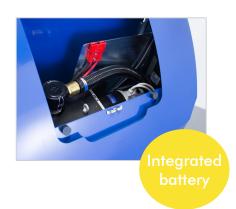

## Drawings, design and technical specifications

In sketch below: TAWI Mobile Order Picker with VM80 [VM180]\*

The unit is also compatible with VM30-80 [VM100-180]\* and VC35-40 [VC100-120]\*

| Description              | Specifications                                  |
|--------------------------|-------------------------------------------------|
| Estimated operation time | 3 hours constant use/<br>emptying one container |
| Building height          | 700mm                                           |
| Adjustable height        | 500 mm                                          |
| Weight of unit           | 600 kg                                          |
| Lifting capacity         | 40/80 kg                                        |
| Battery                  | 24 VDC 180 Ah                                   |
| Battery charge time      | 8 hours                                         |