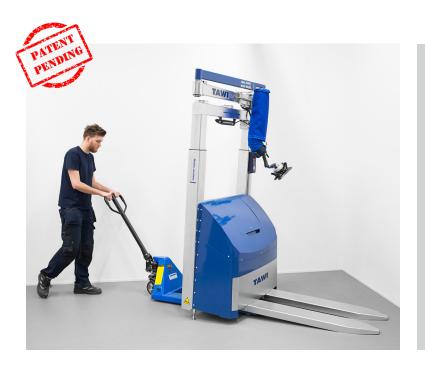

### Efficient workflow with mobile order picking

TAWI Mobile Order Picker offers a unique solution for order-picking from pallet racks, shelves or conveyors. Simply pick up the mobile unit with any kind of forklift or fork truck and drag or drive wherever you need to go.

#### Maximize efficiency with minimal effort

- Attach TAWI Mobile Order Picker to any forklift or fork truck
- 2. Drive where you need to go
- 3. Park the unit automatically activating the vacuum pump
- 4. Start loading/unloading your goods!